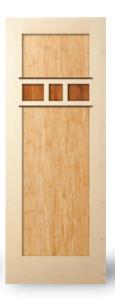

ln-dried hardwoods and water resistant plywood. Bamboo grain can be in a single panel running vertically or in a number of panels running horizontally. Available as a solid core, with custom light kit options.

## Flush Panel

Optional features include Micor bevel and inlays in stainless steel or brass.





## BAMBOO DOOR STYLES

VISIT WWW.GREENLEAFDOORS.COM FOR OUR FULL COLLECTION

Unlimited panel options available in all colors and grain pattern

Add a distinct architectural element to the entry of any room. The inner panel is a modular system comprised of square moulding and floating panels that can be arranged in an unlimited array of options, reminiscent of Frank Lloyd Wright or an Asian design.

# Design Collection

Provide us with your own design or choose from our selection.









Designed to bring natural light and warmth into your home. An elegant style of French doors is amiable in many design options. The addition of art glass, recycled resin panels or etched glass can add an extra splash of color and texture.

7 panel options available in all colors and grain pattern







French

Send us your design ideas or contract Green Goods to design your custom door and add the final touch to your home. Custom width, height and thickness is available.

Custom Design Available

Straight and clean lines are the signature of this door style. Available in a variety of panel options – arch top, square top and continuous arch double doors. Additional "plant on" decorative edges provide an elegant detail to enrich your door.

10 panel options available in all colors and gr