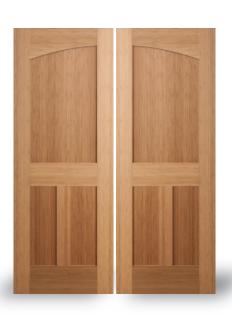

Custom Design Available

Straight and clean lines are the signature of this door style. Available in a variety of panel options – arch top, square top and continuous arch double doors. Additional "plant on" decorative edges provide an elegant detail to enrich your door.

10 panel options available in all colors and grain pattern

Stile and Rail