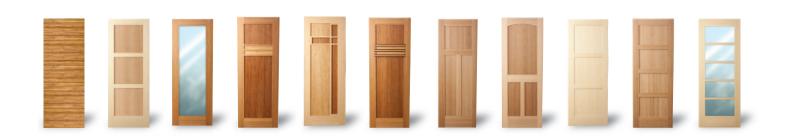

## BAMBOO DOOR STYLES

VISIT WWW.GREENLEAFDOORS.COM FOR OUR FULL COLLECTION

Unlimited panel options available in all colors and grain pattern

Add a distinct architectural element to the entry of any room. The inner panel is a modular system comprised of square moulding and floating panels that can be arranged in an unlimited array of options, reminiscent of Frank Lloyd Wright or an Asian design.

10 panel options available in all colors and grain pattern

Stile and Rail