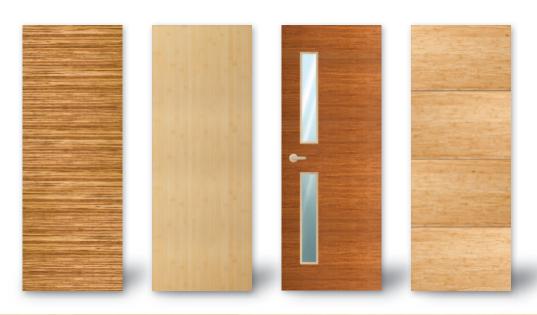

5 panel options available in all colors and grain pattern A completely smooth door engineered from quality kiln-dried hardwoods and water resistant plywood. Bamboo grain can be in a single panel running vertically or in a number of panels running horizontally. Available as a solid core, with custom light kit options.

# Design Collection

Provide us with your own design or choose from our selection.

Designed to bring natural light and warmth into your home. An elegant style of French doors is amiable in many design options. The addition of art glass, recycled resin panels or etched glass can add an extra splash of color and texture.

7 panel options available in all colors and grain pattern

French

Send us your design ideas or contract Green Goods to design your custom door and add the final touch to your home. Custom width, height and thickness is available.