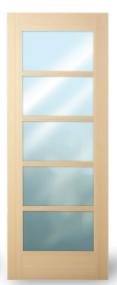

## Flush Panel

Optional features include Micor bevel and inlays in stainless steel or brass.