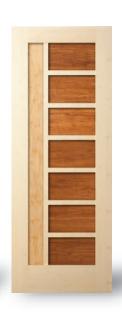

5 panel options available in all colors and grain pattern A completely smooth door engineered from quality kiln-dried hardwoods and water resistant plywood. Bamboo grain can be in a single panel running vertically or in a number of panels running horizontally. Available as a solid core, with custom light kit options.