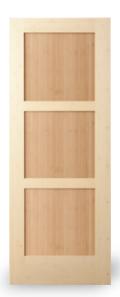

5 panel options available in all colors and grain pattern A completely smooth door engineered from quality kiln-dried hardwoods and water resistant plywood. Bamboo grain can be in a single panel running vertically or in a number of panels running horizontally. Available as a solid core, with custom light kit options.