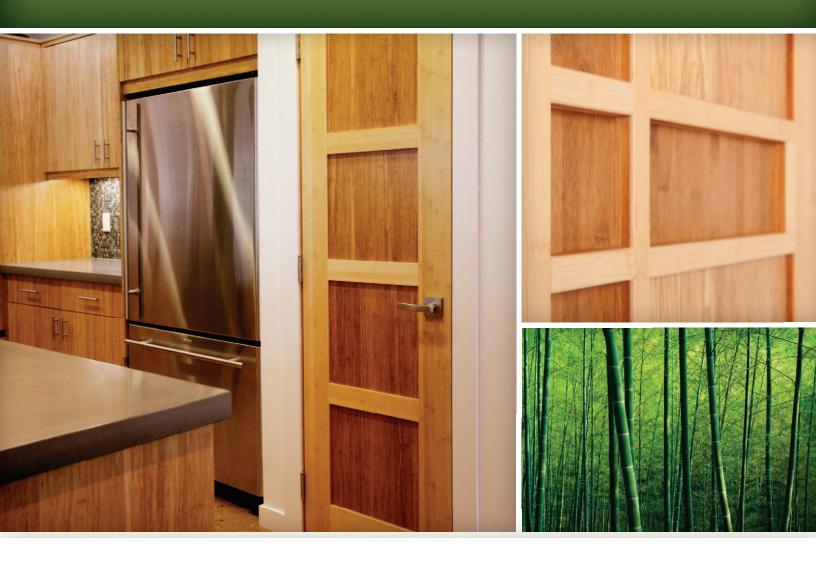

# BAMBOO DOOR COLLECTION

Green Goods is proud to provide distinctive and elegant bamboo doors built with quality and intention. Bamboo doors are inherently green, exotic in nature and rich in design. Combining beauty with exceptional durability, our Green Leaf Bamboo Door Collection offers an architectural design element that is timeless and unique.

### We love bamboo

- Bamboo is rapidly renewable and the fastest growing plant on the planet which does not need additional fertilizers, pesticides or irrigation.
- Bamboo forests reduce our carbon footprint by consuming harmful CO<sub>2</sub> molecules in the air.
- Bamboo harvesting does not result in soil erosion due to the presence of rhizome root systems that remain living throughout the harvest to renew once again as a young shoot.
- Moso bamboo, the giant timber bamboo used for construction, is famous for its strength and straightness and is not the variety of bamboo eaten by Panda bears.
- Bamboo is absolutely elegant.

# CORE CONSTRUCTION Standard doors are constructed with solid core Poplar LVL stave material with solid bamboo ends. All panels have an MDF core covered with a 1/8" solid bamboo veneer.

Strand - Mixed