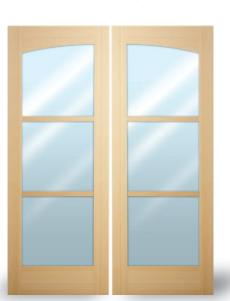

# Design Collection

Provide us with your own design or choose from our selection.

Designed to bring natural light and warmth into your home. An elegant style of French doors is amiable in many design options. The addition of art glass, recycled resin panels or etched glass can add an extra splash of color and texture.