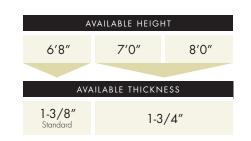

#### Fire Doors

1-3/4" standard thickness with self-closing hinges and a 20, 45, 60 or 90 minute rating.

| AVAILABLE WIDTH |      |      |       |      |
|-----------------|------|------|-------|------|
| 1′0″            | 1'4" | 1′6″ | 1′8″  | 2′0″ |
| 2'4"            | 2′6″ | 2′8″ | 2′10″ | 3′0″ |